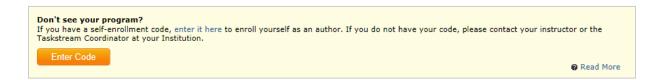

3. Find the Self-Enrollment Area at the bottom of your homepage. Click the **Enter Code** button.

4. Enter Your Course Specific Self-Enrollment Code **SF8SDT** in the program code search box. Click Search. The Self-Enrollment Code is located in the Syllabus for your course