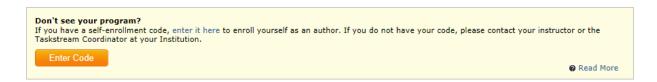

3. Find the Self-Enrollment Area at the bottom of your homepage. Click the **Enter Code** button.

4. Enter Your Course Specific Self-Enrollment Code **YG22TE** in the program code search box. Click Search. The Self-Enrollment Code is located in the Syllabus for your course

## Self Enrollment Home > Self Enrollment Directions: To self-enroll into a program, enter your program code below. Program codes are created by your institution. If you do not have your code, please contact your instructor or the Taskstream Coordinator at your Institution. Enter program code: 888URU Search