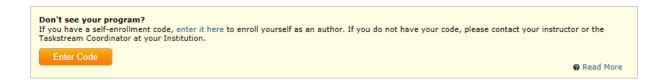

3. Find the Self-Enrollment Area at the bottom of your homepage. Click the **Enter Code** button.

4. Enter Your Course Specific Self-Enrollment Code 6GE2CF in the program code search box. Click Search. The Self-Enrollment Code is located in the Syllabus for your course