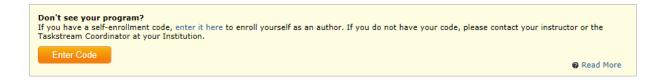

3. Find the Self-Enrollment Area at the bottom of your homepage. Click the **Enter Code** button.

4. Enter Your Course Specific Self-Enrollment Code 7YD7UA in the program code search box. Click Search. The Self-Enrollment Code is located in the Syllabus for your course

## Self Enrollment Home > Self Enrollment Directions: To self-enroll into a program, enter your program code below. Program codes are created by your institution. If you do not have your code, please contact your instructor or the Taskstream Coordinator at your Institution. Enter program code: 888URU Search