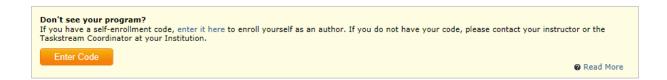

3. Find the Self-Enrollment Area at the bottom of your homepage. Click the **Enter Code** button.

4. Enter Your Course Specific Self-Enrollment Code CPXAB7 in the program code search box. Click Search. The Self-Enrollment Code is located in the Syllabus for your course