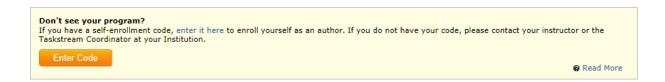

3. Find the Self-Enrollment Area at the bottom of your homepage. Click the **Enter Code** button.

4. Enter Your Course Specific Self-Enrollment Code 86EMB6 in the program code search box. Click Search. The Self-Enrollment Code is located in the Syllabus for your course