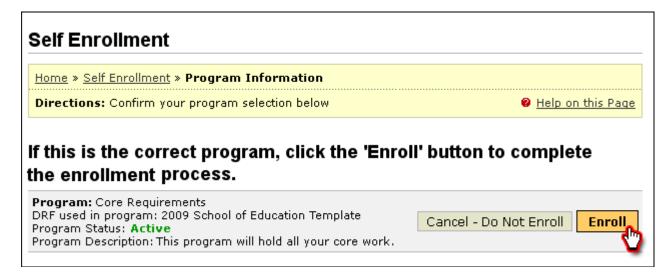

## **Step 3: Enter Your Code**

Enter the program code specified below in the appropriate field, and then click the **Search** button.

Your Program Code for CFS177 is

YYPF84

You will be able to review the program information that corresponds to the code that you entered. To be enrolled in the program, click the **Enroll** button. If you do not wish to be enrolled in the program at this time, click the **Cancel-Do Not Enroll button**.