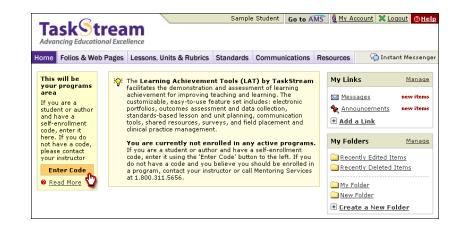

## Step 2: Find the Self-Enrollment Area

From the home page, click the **Enter Code** button.