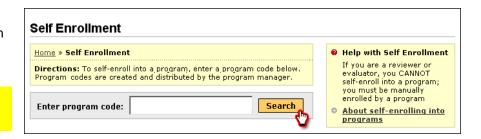

## **Step 3: Enter Your Code**

Enter the program code specified below in the appropriate field, and then click the **Search** button.

Your Program Code for CFS177 is

YYPF84

You will be able to review the program information that corresponds to the code that you entered. To be enrolled in the program, click the **Enroll** button. If you do not wish to be enrolled in the program at this time, click the **Cancel-Do Not Enroll button**.