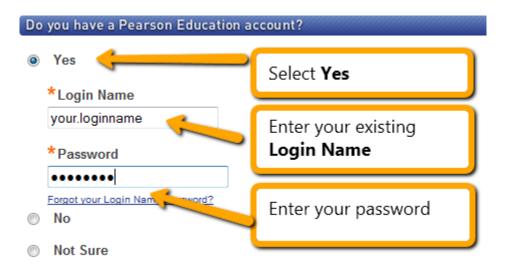

7. Does your access code say it includes an eText? Select "Yes."

NOTE: This step is required in order to access MyMusicLab correctly.

8. Accept the License Agreement and Privacy Policy.

9a. First, if you have a Pearson Education account from another course, select "Yes" and enter your login information.

**Or,** if you do not have a Pearson Education account from another course, select "**No**" and create a **new username** and **password**.

9b. Enter your **access code** provided with your textbook bundle.