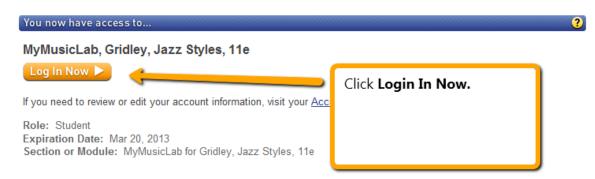

## 11. Click Login In Now to enter MyMusicLab.

The **MyMusicLab** website is a key accompaniment to *Jazz Styles*, and is full of resources to help you learn about jazz. The site includes the following features: