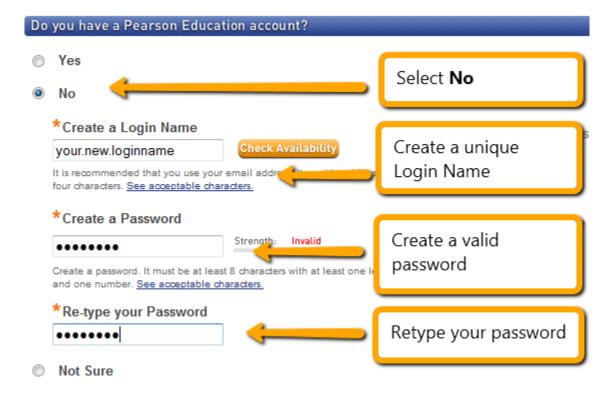

7. Does your access code say it includes an eText? Select "Yes."

NOTE: This step is required in order to access MyMusicLab correctly.

8. Accept the License Agreement and Privacy Policy.

9a. First, if you have a Pearson Education account from another course, select "Yes" and enter your login information.

**Or,** if you do not have a Pearson Education account from another course, select "**No**" and create a **new username** and **password**.

9b. Enter your **access code** provided with your textbook bundle.