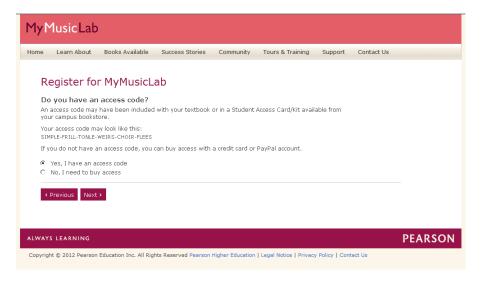

- 4. Select "MyMusicLab" as the platform.
- 5. If you purchased the textbook bundle, select "Yes, I have an access code."

6. Then, select the following textbook:

Nettl et al Excursions in World Music, 6/e

7. Does your access code say it includes an eText? Select "Yes."

NOTE: This step is required in order to access MyMusicLab correctly.

8. Accept the License Agreement and Privacy Policy.

9a. First, if you have a Pearson Education account from another course, select "Yes" and enter your login information.

**Or,** if you do not have a Pearson Education account from another course, select "**No**" and create a **new username** and **password**.

9b. Enter your **access code** provided with your textbook bundle.

| Access Code                                                                                                                                                                                                                                                                                                                                                                                                                                                                                        |                                                                                                               |
|----------------------------------------------------------------------------------------------------------------------------------------------------------------------------------------------------------------------------------------------------------------------------------------------------------------------------------------------------------------------------------------------------------------------------------------------------------------------------------------------------|---------------------------------------------------------------------------------------------------------------|
| nter your access code.                                                                                                                                                                                                                                                                                                                                                                                                                                                                             |                                                                                                               |
|                                                                                                                                                                                                                                                                                                                                                                                                                                                                                                    |                                                                                                               |
| Access Code TYPE     - YOUR     - ACCESS     - CODE     - F     Switch to a single box for pasting your access code                                                                                                                                                                                                                                                                                                                                                                                | RIGHT - HERE SIMPLE-FRILL-TONLE-WEIRS-CHOIR-FLEES                                                             |
|                                                                                                                                                                                                                                                                                                                                                                                                                                                                                                    | Cancel Next >                                                                                                 |
| 10. Enter your account information.                                                                                                                                                                                                                                                                                                                                                                                                                                                                |                                                                                                               |
| account Information                                                                                                                                                                                                                                                                                                                                                                                                                                                                                | *Fields are required Video Tutorial 💽 Help 🤇                                                                  |
| yMusicLab w/ eText for Gridley, Jazz Styles, 11e, ST                                                                                                                                                                                                                                                                                                                                                                                                                                               | ru                                                                                                            |
| Personal Information                                                                                                                                                                                                                                                                                                                                                                                                                                                                               | 3                                                                                                             |
| First Name *Last Name                                                                                                                                                                                                                                                                                                                                                                                                                                                                              |                                                                                                               |
|                                                                                                                                                                                                                                                                                                                                                                                                                                                                                                    | Enter the your personal information.                                                                          |
|                                                                                                                                                                                                                                                                                                                                                                                                                                                                                                    |                                                                                                               |
| Email Address                                                                                                                                                                                                                                                                                                                                                                                                                                                                                      | Anything with a star is required.                                                                             |
| inter a valid email address. <u>See acceptable characters</u><br><u>Jon't have an email address?</u><br>Re-type Your Email Address                                                                                                                                                                                                                                                                                                                                                                 | Anything with a star is required.                                                                             |
| Inter a valid email address. <u>See acceptable characters</u><br>Jon't have an email address?<br>Re-type Your Email Address<br>School Location                                                                                                                                                                                                                                                                                                                                                     | Anything with a star is required.                                                                             |
| Inter a valid email address. <u>See acceptable characters</u><br><u>con't have an email address?</u><br>Re-type Your Email Address<br>School Location<br>School Country                                                                                                                                                                                                                                                                                                                            |                                                                                                               |
| Inter a valid email address. See acceptable characters.<br>Don't have an email address?<br>Re-type Your Email Address<br>School Location<br>School Country<br>United States                                                                                                                                                                                                                                                                                                                        | Enter the following information                                                                               |
| Inter a valid email address. <u>See acceptable characters</u> .<br>School Location<br>School Country<br>United States<br>School Zip or Postal Code                                                                                                                                                                                                                                                                                                                                                 | Enter the following information<br>into the school location area                                              |
| Inter a valid email address. See acceptable characters.<br>Don't have an email address?<br>Re-type Your Email Address<br>School Location<br>School Country<br>United States                                                                                                                                                                                                                                                                                                                        | Enter the following information                                                                               |
| Inter a valid email address. See acceptable characters.<br>Son't have an email address?<br>Re-type Your Email Address<br>School Location<br>School Country<br>United States<br>School Zip or Postal Code<br>85281                                                                                                                                                                                                                                                                                  | Enter the following information<br>into the school location area                                              |
| Inter a valid email address. See acceptable characters.<br>Son't have an email address?<br>Re-type Your Email Address<br>School Location<br>School Country<br>United States<br>School Zip or Postal Code<br>85281<br>seed help finding your school's Zip or Postal code?                                                                                                                                                                                                                           | Enter the following information<br>into the school location area                                              |
| Inter a valid email address. See acceptable characters.<br>Son't have an email address?<br>Re-type Your Email Address<br>School Location<br>School Country<br>United States<br>School Zip or Postal Code<br>85281<br>Meed help finding your school's Zip or Postal code?<br>School Name                                                                                                                                                                                                            | Enter the following information<br>into the school location area                                              |
| Inter a valid email address. See acceptable characters.<br>Son't have an email address?<br>Re-type Your Email Address<br>School Location<br>School Country<br>United States<br>School Zip or Postal Code<br>85281<br>seed help finding your school's Zip or Postal code?<br>School Name<br>RIO SALADO CC                                                                                                                                                                                           | Enter the following information<br>into the school location area                                              |
| Inter a valid email address. <u>See acceptable characters</u> .<br>Don't have an email address?<br>Re-type Your Email Address<br>School Location<br>School Country<br>United States<br>School Zip or Postal Code<br>85281<br>Seed help finding your school's Zip or Postal code?<br>School Name<br>RIO SALADO CC<br>Select the name of your school from the list. If your school is not listed.                                                                                                    | Enter the following information<br>into the school location area<br>select "Other" at the bottom of the list. |
| Inter a valid email address. See acceptable characters.<br>Son't have an email address?<br>Re-type Your Email Address<br>School Location<br>School Country<br>United States<br>School Zip or Postal Code<br>85281<br>deed help finding your school's Zip or Postal code?<br>School Name<br>RIO SALADO CC<br>Select the name of your school from the list. If your school is not listed.<br>Security Question<br>If you contact us, we will ask you this question to confirm<br>* Security Question | Enter the following information<br>into the school location area<br>select "Other" at the bottom of the list. |
| Inter a valid email address. <u>See acceptable characters</u> .<br>Cont have an email address?<br>Re-type Your Email Address<br>School Location<br>School Country<br>United States<br>School Zip or Postal Code<br>85281<br>deed help finding your school's Zip or Postal code?<br>School Name<br>RIO SALADO CC<br>Select the name of your school from the list. If your school is not listed.<br>Security Question<br>If you contact us, we will ask you this question to confirm                 | Enter the following information<br>into the school location area<br>select "Other" at the bottom of the list. |
| Inter a valid email address. See acceptable characters.<br>Son't have an email address?<br>Re-type Your Email Address<br>School Location<br>School Country<br>United States<br>School Zip or Postal Code<br>85281<br>deed help finding your school's Zip or Postal code?<br>School Name<br>RIO SALADO CC<br>Select the name of your school from the list. If your school is not listed.<br>Security Question<br>If you contact us, we will ask you this question to confirm<br>* Security Question | Enter the following information<br>into the school location area<br>select "Other" at the bottom of the list. |